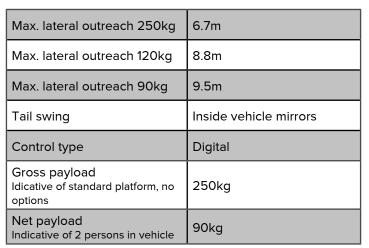

## MOUNTED ON A FORD TRANSIT 3.5T GVW L2 H3 RWD.









| FEATURES |
|----------|
|----------|

- *E-Drive* our self-charging hybrid electric system
- CAN bus control system with remote connectivity
- 'Fit and forget' bushes no greasing required
- Operator feedback for fault diagnostics
- Ergonomic curved basket for greater space
- Insulated harness anchors for low voltage protection
- Auxiliary electric power pack in case of main pump failure
- Ground controller with 5m of wander lead.
  - ... Other options available on request.





Aldercote Ltd. The Embankment, Woodhouse Street Kingston upon Hull, HU9 1RJ, UK +44 (0)1482 222377, sales@aldercote.com