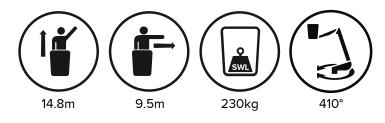

## MOUNTED ON A FORD TRANSIT 3.5T GVW L2 H3 RWD.

| FEATURES |
|----------|
|----------|

- *E-Drive* our self-charging hybrid electric system
- CAN bus control system with remote connectivity
- 'Fit and forget' bushes no greasing required
- Operator feedback for fault diagnostics
- Ergonomic curved basket for greater space
- Insulated harness anchors for low voltage protection
- Auxiliary electric power pack in case of main pump failure
- Ground controller with 5m of wander lead.
  - ... Other options available on request.