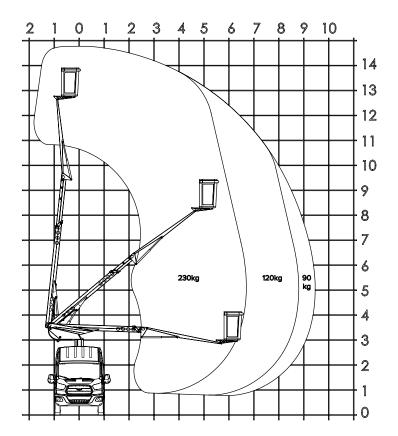

## MOUNTED ON A FORD TRANSIT 3.5T GVW L2 H3 RWD.

| FEATURES |
|----------|
|----------|

- *E-Drive* our self-charging hybrid electric system
- CAN bus control system with remote connectivity
- 'Fit and forget' bushes no greasing required
- Operator feedback for fault diagnostics
- Ergonomic curved basket for greater space
- Insulated harness anchors for low voltage protection
- Auxiliary electric power pack in case of main pump failure
- Ground controller with 5m of wander lead.
  - ... Other options available on request.