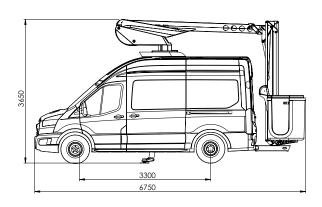

## MOUNTED ON A FORD TRANSIT 3.5T GVW L2 H3 RWD.

| FEATURES |
|----------|
|----------|

- *E-Drive* our self-charging hybrid electric system
- CAN bus control system with remote connectivity
- 'Fit and forget' bushes no greasing required
- Operator feedback for fault diagnostics
- Ergonomic curved basket for greater space
- Insulated harness anchors for low voltage protection
- Auxiliary electric power pack in case of main pump failure
- Ground controller with 5m of wander lead.
  - ... Other options available on request.